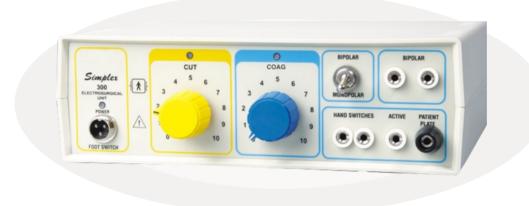

### Simplex 300

Simplex 300 is a 300W analog model with basic cut, coag and bipolar modes with capability of doing most of the surgeries with lowest price.

## **Technical Specification**

|                     | Max.Power(Watts)     | RatedLoad(Ohms) |
|---------------------|----------------------|-----------------|
| Operating Frequency | 480 Khz              | -               |
| Pure Cut            | 300 W                | 500             |
| Coagulation         | 120 W                | 500             |
| Bipolar             | 80 W                 | 100             |
| Dimension (WxHxD)   | 3.5" x 13" x 12"     |                 |
| Weight              | 3 Kg.                |                 |
| Input Voltage       | 170 to 260 VAC 50 Hz |                 |