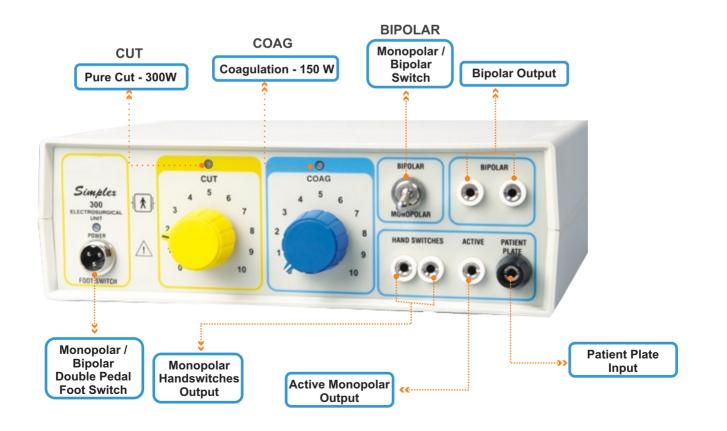

### Simplex 300

Simplex 300 is a 300W analog model with basic cut, coag and bipolar modes with capability of doing most of the surgeries with lowest price.

## **Technical Specification**

|                     | Max.Power(Watts)     | RatedLoad(Ohms) |
|---------------------|----------------------|-----------------|
| Operating Frequency | 480 Khz              | -               |
| Pure Cut            | 300 W                | 500             |
| Coagulation         | 120 W                | 500             |
| Bipolar             | 80 W                 | 100             |
| Dimension (WxHxD)   | 3.5" x 13" x 12"     |                 |
| Weight              | 3 Kg.                |                 |
| Input Voltage       | 170 to 260 VAC 50 Hz |                 |