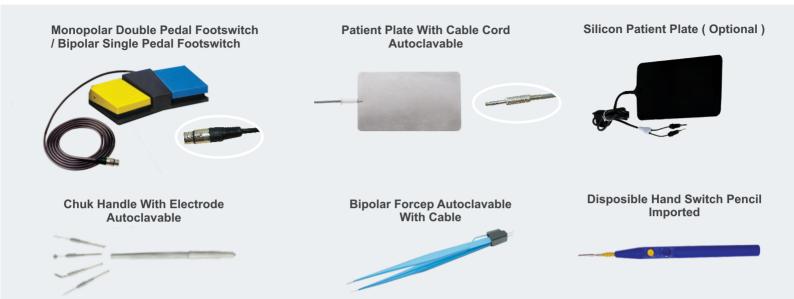

class 97%. This leads to multiple benefits like increased reliability, most compact size, high portability, economy and reduced power consumption.

## **Technical Specification**

|                     | Max.Power(Watts)     | RatedLoad(Ohms) |
|---------------------|----------------------|-----------------|
| Operating Frequency | 480 Khz              | -               |
| Pure Cut            | 300 W                | 500             |
| Coagulation         | 120 W                | 500             |
| Bipolar             | 80 W                 | 100             |
| Dimension (WxHxD)   | 3.5" x 13" x 12"     |                 |
| Weight              | 3 Kg.                |                 |
| Input Voltage       | 170 to 260 VAC 50 Hz |                 |



#### **Standard Accessories**



## Simplex 300