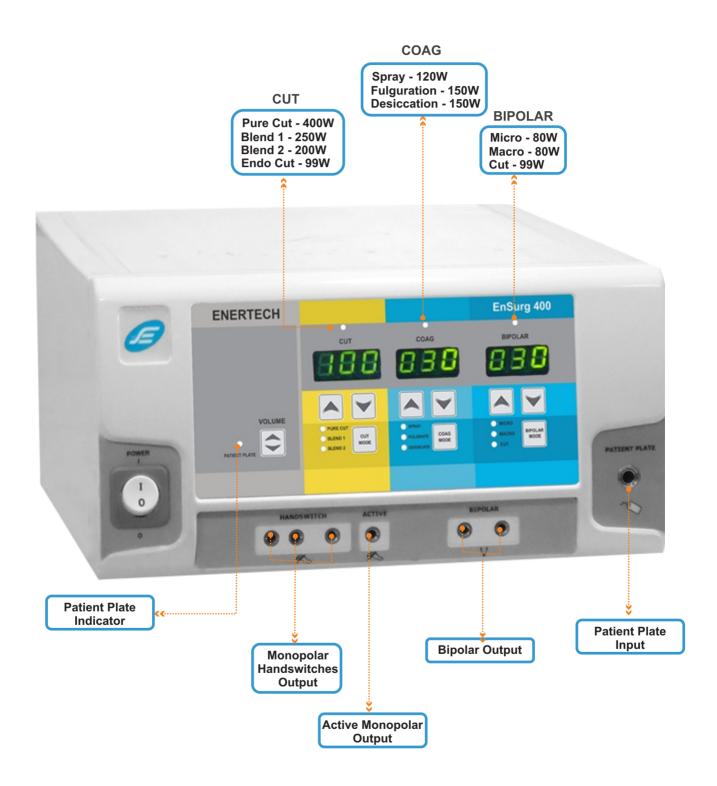

#### Patient Plate Return Electrode Monitoring System :

Patient Plate Return Electrode Monitoring System provides instant indication of the quality of contact of the patient plate return electrode. Failure or poor contact results in fault indication with sound alarm which substantially reduces the risk of burn under the patient return electrode.

## **Technical Specification**

|                           | Max.Power(Watts)         | RatedLoad(Ohms)      |  |
|---------------------------|--------------------------|----------------------|--|
| Operating Frequency       | 480 Khz                  | -                    |  |
| No. of Program            | NA                       | -                    |  |
| Display                   | 7 Segment LED Digita     | -                    |  |
| Pure Cut                  | 400 W                    | 500                  |  |
| Blend 1                   | 250 W                    | 500                  |  |
| Blend 2                   | 200 W                    | 500                  |  |
| Endocut                   | 99 W                     | 500                  |  |
| Spray                     | 120 W                    | 500                  |  |
| Fulguration               | 150 W                    | 500                  |  |
| Desiccation / Soft        | 150 W                    | 500                  |  |
| Bipolar Coagulation Micro | 80 W                     | 100                  |  |
| Bipolar Coagulation Macro | 80 W                     | 100                  |  |
| Bipolar Cut               | 99 W                     | 100                  |  |
| Dimension (WxHxD)         | 300 mm x 150 mm x 340 mm |                      |  |
| Weight                    | 5.5 Kg.                  | 5.5 Kg.              |  |
| Input Voltage             | 170 to 260 V             | 170 to 260 VAC 50 Hz |  |