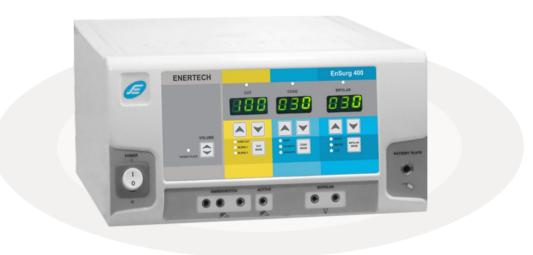

**Ensurg 400** 

Ensurg 400 is a micro controller based model with all the required features. Full power output at low cost. This is the right model for the customers who required basic 400W micro controller based model.

### **Ensurg 400**