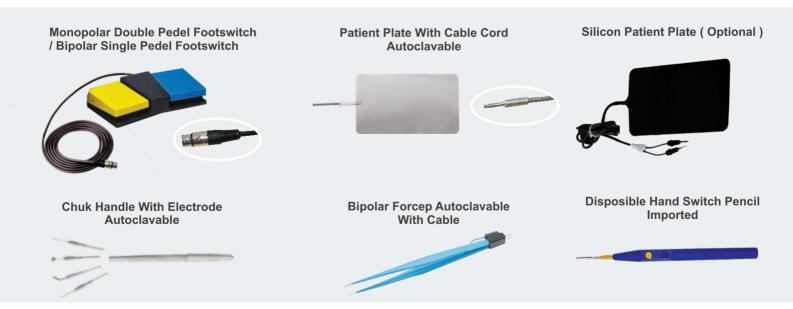

|  |
| Spray                     | 120 W                    | 500                  |  |
| Fulguration               | 150 W                    | 500                  |  |
| Desiccation / Soft        | 150 W                    | 500                  |  |
| Bipolar Coagulation Micro | 80 W                     | 100                  |  |
| Bipolar Coagulation Macro | 80 W                     | 100                  |  |
| Bipolar Cut               | 99 W                     | 100                  |  |
| Dimension (WxHxD)         | 300 mm x 150 mm x 340 mm |                      |  |
| Weight                    | 5.5 Kg.                  | 5.5 Kg.              |  |
| Input Voltage             | 170 to 260 V             | 170 to 260 VAC 50 Hz |  |

### **Standard Accessories**





### **Ensurg 400**