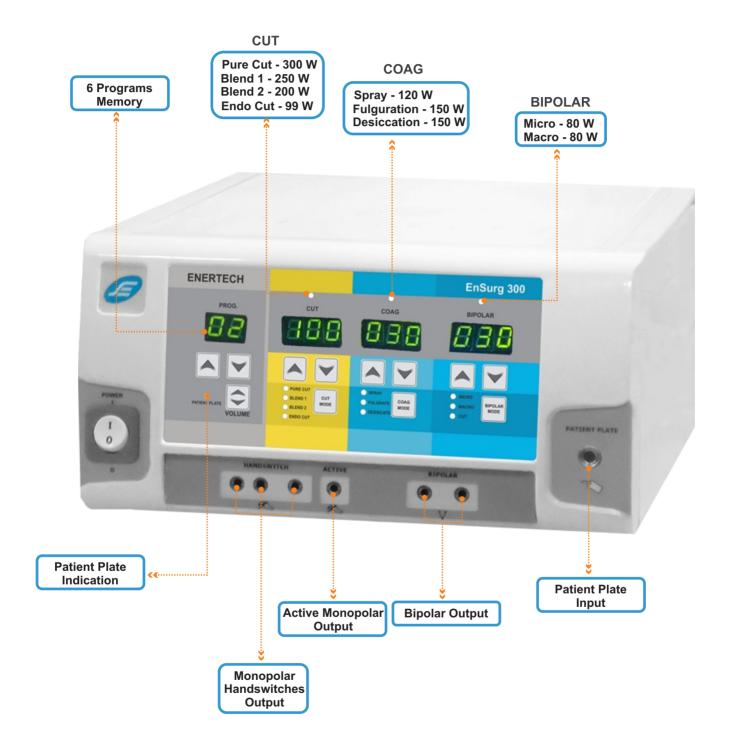

## **Technical Specification**

|                           | Max.Power(Watts)         | RatedLoad(Ohms) |
|---------------------------|--------------------------|-----------------|
| Operating Frequency       | 480 Khz                  | -               |
| No. of Program            | 6                        | -               |
| Display                   | 7 Segment LED Digital    | -               |
| Pure Cut                  | 300 W                    | 500             |
| Blend 1                   | 250 W                    | 500             |
| Blend 2                   | 200 W                    | 500             |
| Endocut                   | 99 W                     | 500             |
| Spray                     | 120 W                    | 500             |
| Fulguration               | 150 W                    | 500             |
| Desiccation / Soft        | 150 W                    | 500             |
| Bipolar Coagulation Micro | 80 W                     | 100             |
| Bipolar Coagulation Macro | 80 W                     | 100             |
| Dimension (WxHxD)         | 300 mm x 150 mm x 340 mm |                 |
| Weight                    | 5.5 Kg.                  |                 |
| Input Voltage             | 170 to 260 VAC 50 Hz     |                 |