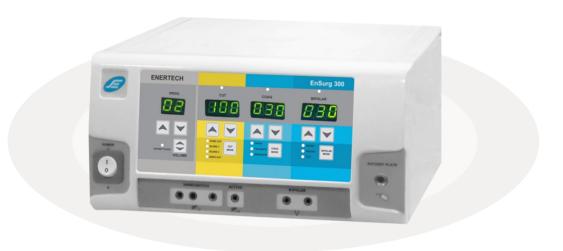

**Ensurg 300** 

Ensurg 300 is micro controller based model with 6 programs, best price performance ratio in similar class of generators offered by other manufactures and can be widely used in procedures including urology, GI, Gynecologic, Orthopedic, Thoracic and Plastic Surgery.

### **Ensurg 300**