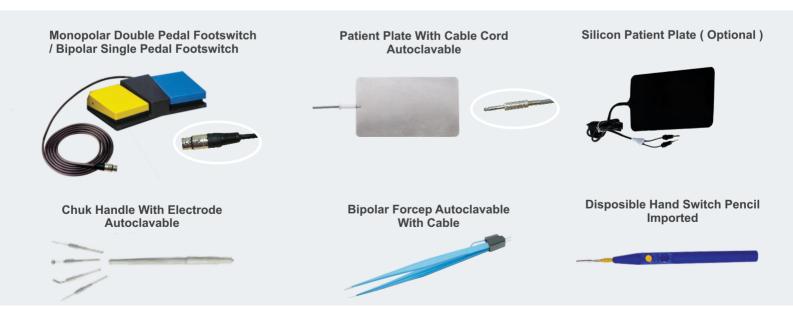

500             |
| Blend 2                   | 200 W                    | 500             |
| Endocut                   | 99 W                     | 500             |
| Spray                     | 120 W                    | 500             |
| Fulguration               | 150 W                    | 500             |
| Desiccation / Soft        | 150 W                    | 500             |
| Bipolar Coagulation Micro | 80 W                     | 100             |
| Bipolar Coagulation Macro | 80 W                     | 100             |
| Dimension (WxHxD)         | 300 mm x 150 mm x 340 mm |                 |
| Weight                    | 5.5 Kg.                  |                 |
| Input Voltage             | 170 to 260 VAC 50 Hz     |                 |

### **Standard Accessories**





### **Ensurg 300**