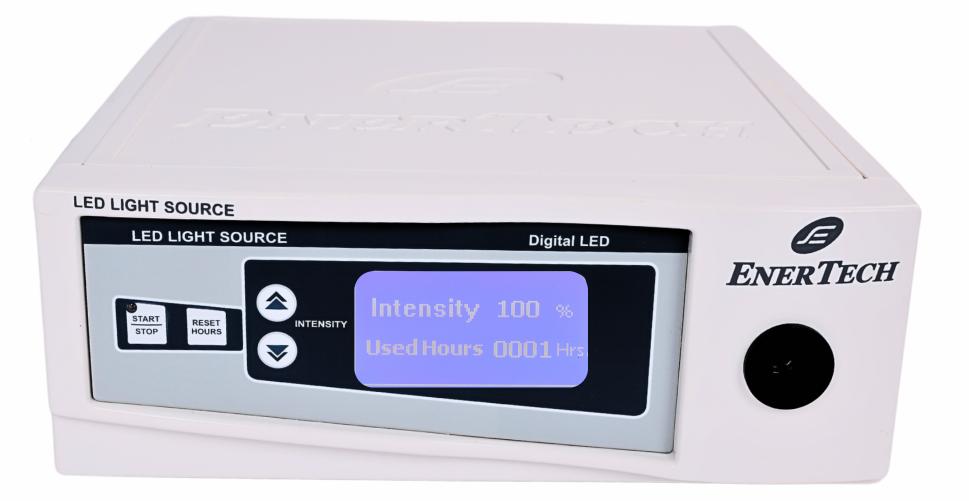

## LED LIGHT SOURCE

www.enertechhealtcare.com

## TECHNICAL SPECIFICATION

| MODEL                                 | LED LIGHT SOURCE WITH FOC |
|---------------------------------------|---------------------------|
| Power                                 | 120 watts                 |
| Frequency                             | 50 Hz                     |
| Voltage                               | +/- 230 Vac               |
| Weight                                | 3.5 kg                    |
| Display                               | Graphical LCD display     |
| Dimension (w*h*d)                     | 290*125*305               |
| LED lifespan                          | 50000 hrs                 |
| Intensity control                     | 0 - 100 %                 |
| Colour temperature                    | 6000 K                    |
| Operation Humidity                    | 10 - 90 %                 |
| Operation temperature                 | 10 - 40 degC              |
| Light guide connection                | Storz type                |
| Safety Class                          | 1                         |
| Туре                                  | BF                        |
| IEC (Manufacture & tested)            | 601-1-1 & 601-1-2         |
| Classification of directive 93/42 EEC | 1                         |