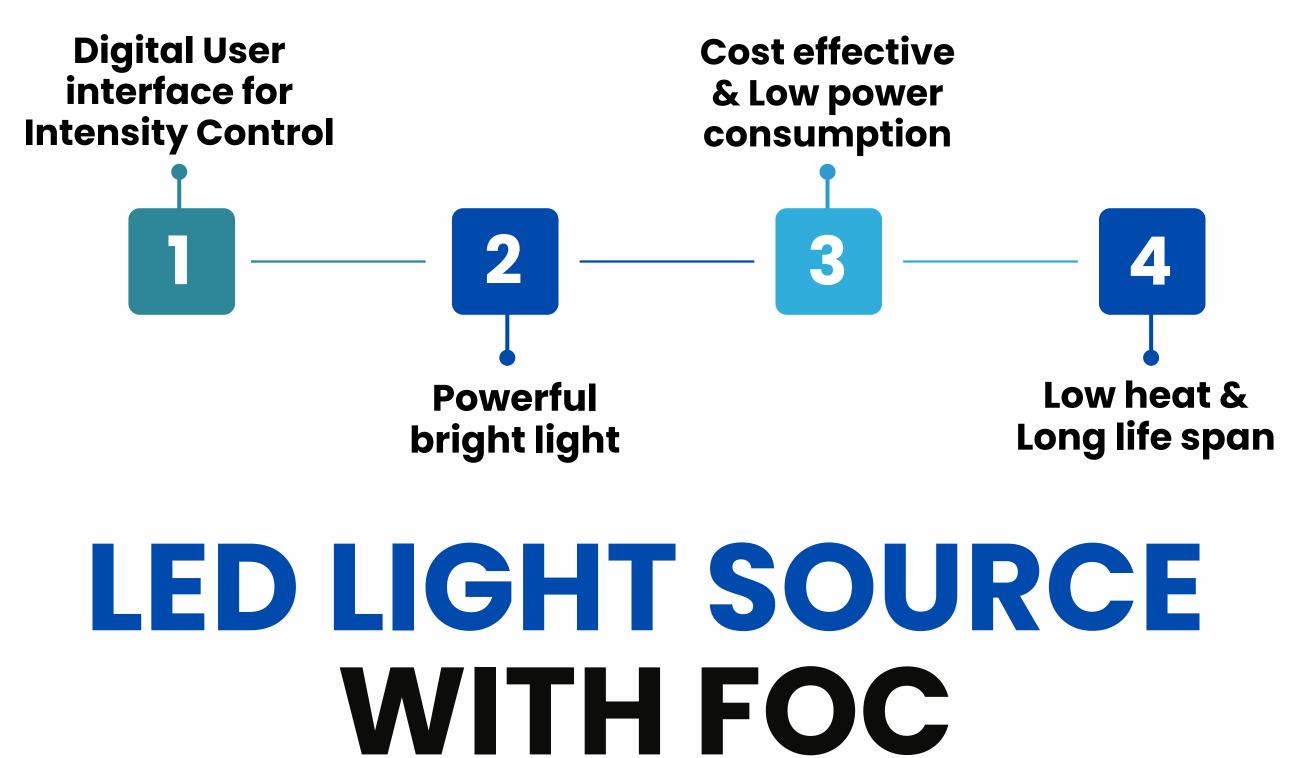

| 290*125*305               |
| LED lifespan                          | 50000 hrs                 |
| Intensity control                     | 0 - 100 %                 |
| Colour temperature                    | 6000 K                    |
| Operation Humidity                    | 10 - 90 %                 |
| Operation temperature                 | 10 - 40 degC              |
| Light guide connection                | Storz type                |
| Safety Class                          | 1                         |
| Туре                                  | BF                        |
| IEC (Manufacture & tested)            | 601-1-1 & 601-1-2         |
| Classification of directive 93/42 EEC | 1                         |





www.enertechhealtcare.com



## PERFORMANCE FEATURES









## www.enertechhealtcare.com