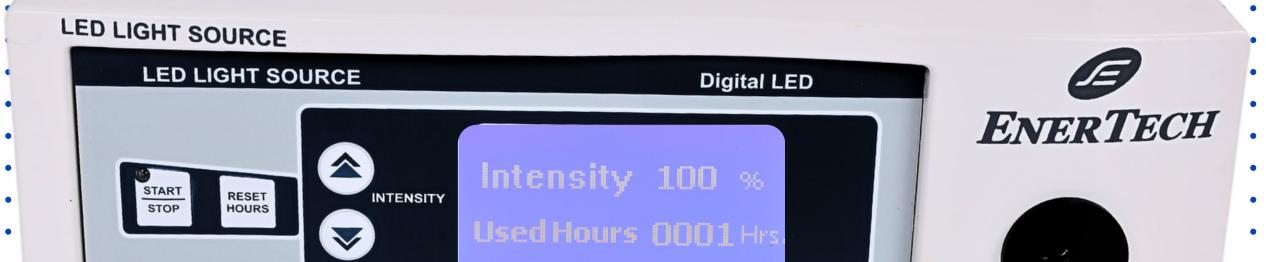

## TECHNICAL SPECIFICATION

| MODEL                                 | LED LIGHT SOURCE WITH FOC |
|---------------------------------------|---------------------------|
| Power                                 | 120 watts                 |
| Frequency                             | 50 Hz                     |
| Voltage                               | +/- 230 Vac               |
| Weight                                | 3.5 kg                    |
| Display                               | Graphical LCD display     |
| Dimension (w*h*d)                     | 290*125*305               |
| LED lifespan                          | 50000 hrs                 |
| Intensity control                     | 0 - 100 %                 |
| Colour temperature                    | 6000 K                    |
| Operation Humidity                    | 10 - 90 %                 |
| Operation temperature                 | 10 - 40 degC              |
| Light guide connection                | Storz type                |
| Safety Class                          | 1                         |
| Туре                                  | BF                        |
| IEC (Manufacture & tested)            | 601-1-1 & 601-1-2         |
| Classification of directive 93/42 EEC | 1                         |