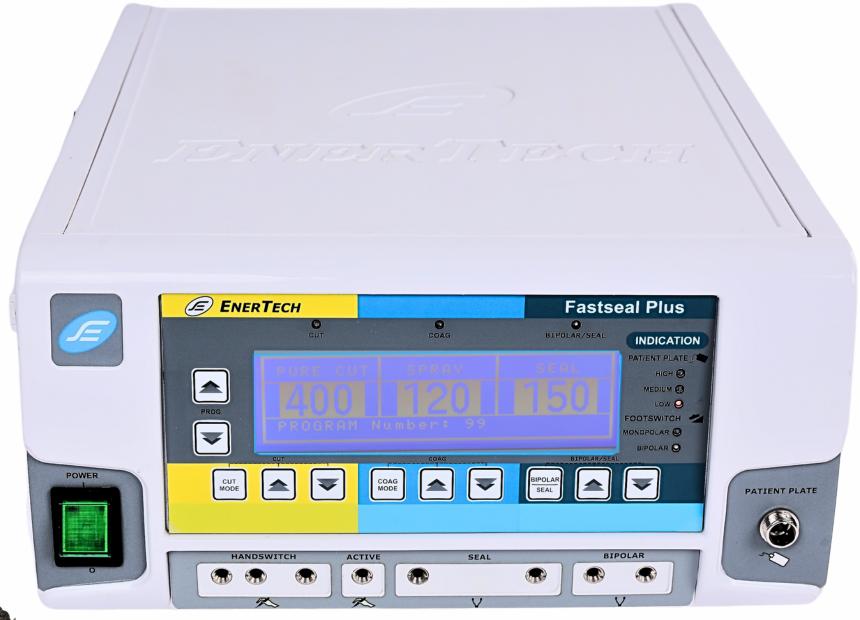

## FASTSEAL PLUS

## TECHNICAL SPECIFICATION

| MODEL                           | FASTSEAL PLUS                             |
|---------------------------------|-------------------------------------------|
| Power                           | 400 W                                     |
| Operating Frequency             | 480 KHz                                   |
| Input Voltage                   | 230 VAC + 15% @ 50/60 Hz (110 V optional) |
| Display                         | LCD                                       |
| Weight                          | 5.5 kg                                    |
| Program                         | 99 Programs Memory                        |
| Tissue Response Circuit         | Available                                 |
| Patient plate Monitoring System | Available                                 |
| Monopolar cut mode              |                                           |
| Pure Cut                        | 400 W                                     |
| Blend 1                         | 250 W                                     |
| Blend 2                         | 200 W                                     |
| Endocut                         | 99 W                                      |
| Monopolar coagulation modes     |                                           |
| Spray                           | 120 W                                     |
| Fulguration                     | 150 W                                     |
| Desiccation/soft                | 150 W                                     |
| Bipolar Modes                   |                                           |
| Bi-Coag                         | 120 W                                     |
| Bi-Cut                          | 120 W                                     |
| Sealer Mode                     | Available                                 |
| Seal                            | 150 W                                     |