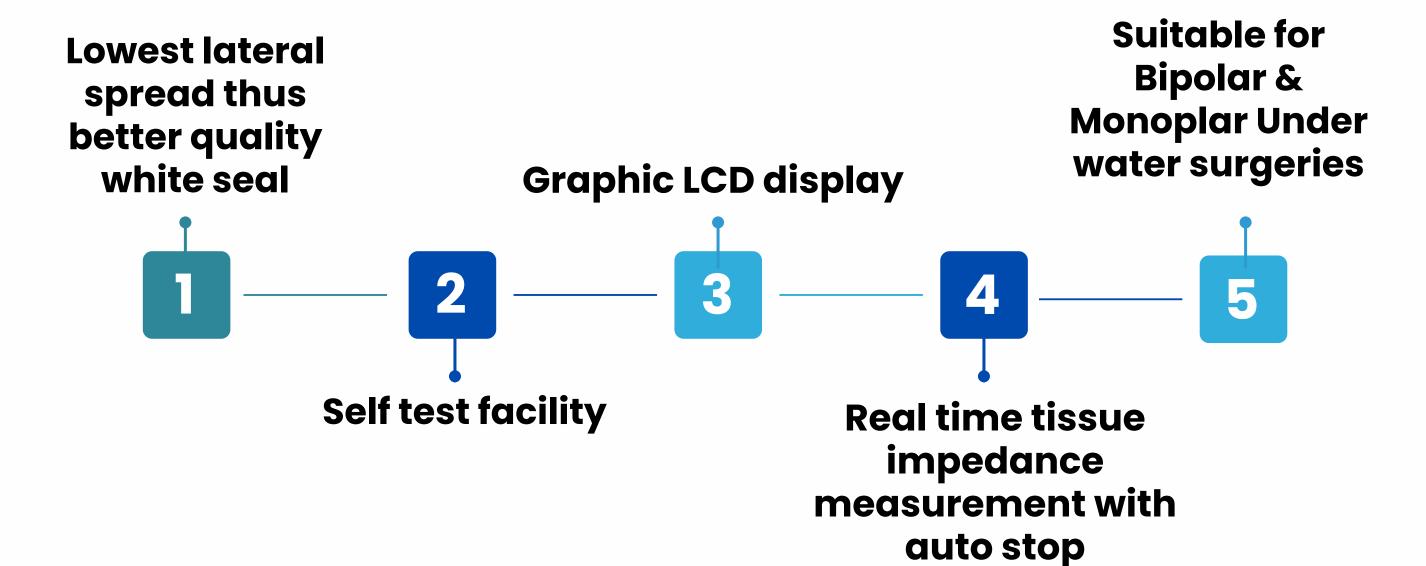

| 99 W                                      |
| Monopolar coagulation modes     |                                           |
| Spray                           | 120 W                                     |
| Fulguration                     | 150 W                                     |
| Desiccation/soft                | 150 W                                     |
| Bipolar Modes                   |                                           |
| Bi-Coag                         | 120 W                                     |
| Bi-Cut                          | 120 W                                     |
| Sealer Mode                     | Available                                 |
| Seal                            | 150 W                                     |







## PERFORMANCE FEATURES



## FASTSEAL PLUS