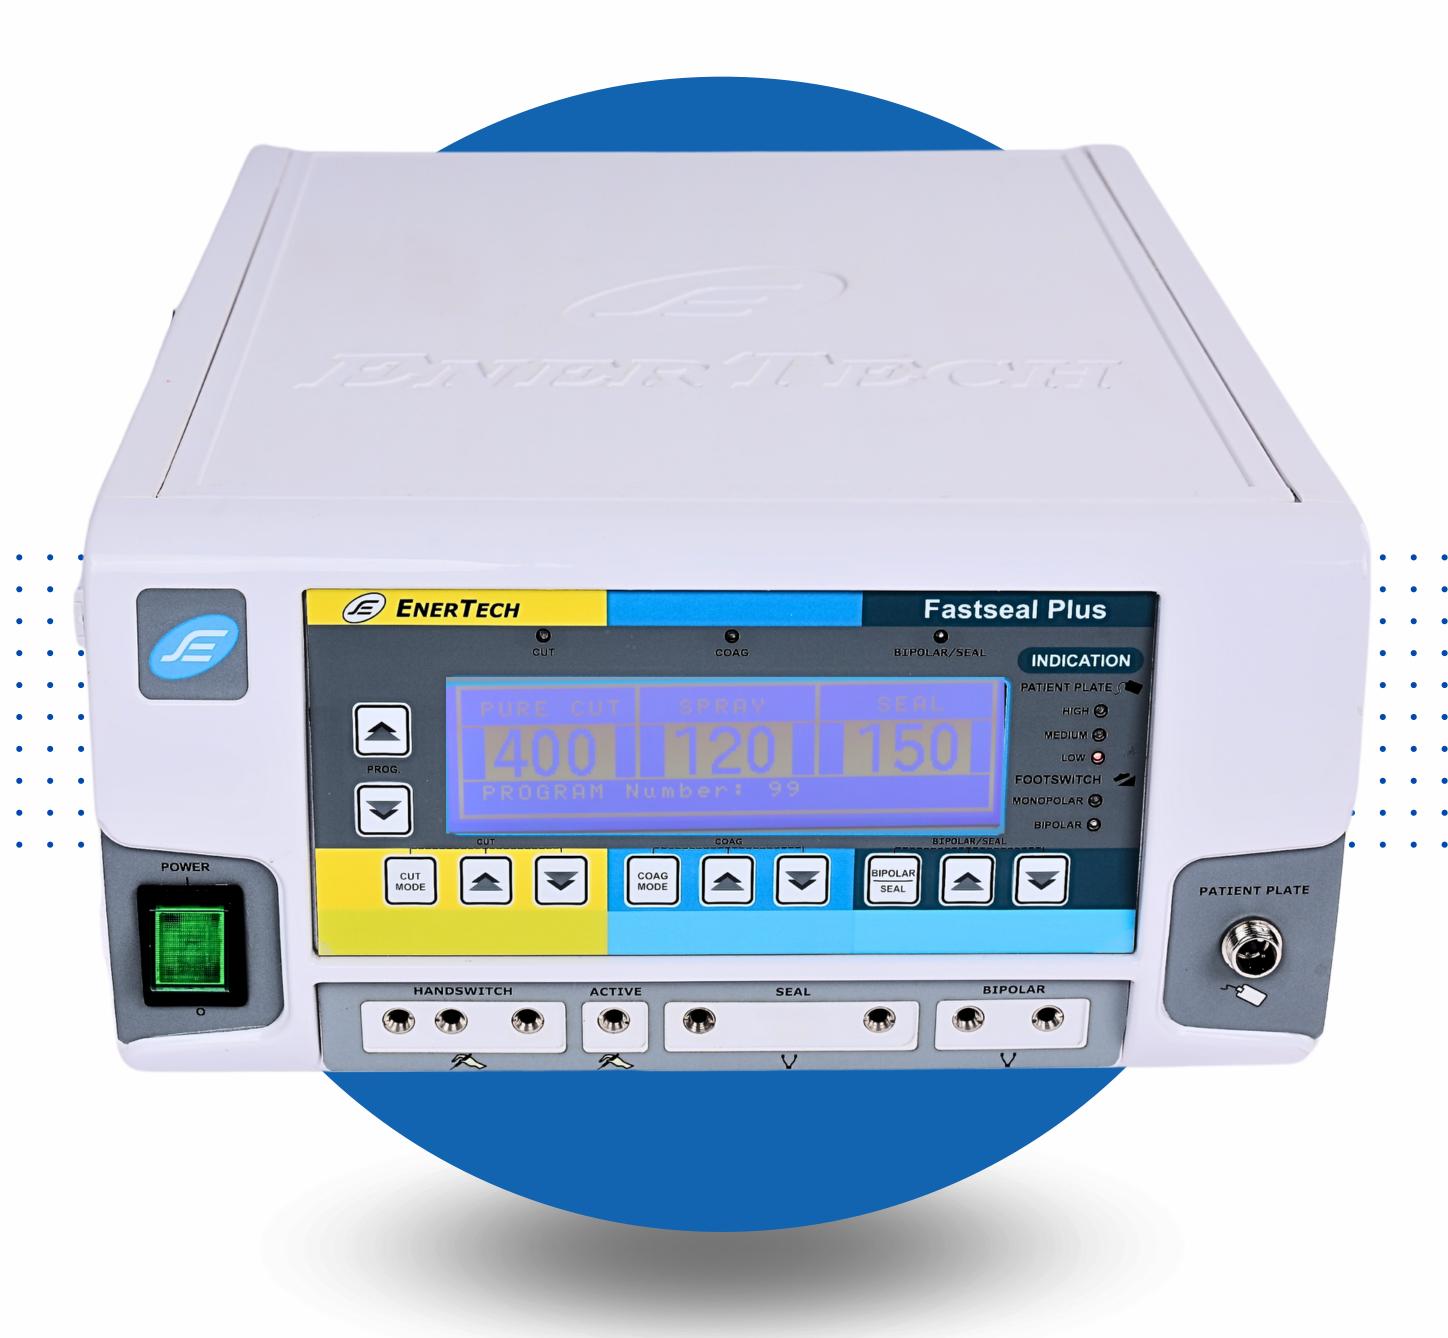

## FASTSEAL PLUS

ESU

## TECHNICAL SPECIFICATION

| MODEL                           | FASTSEAL PLUS                             |
|---------------------------------|-------------------------------------------|
| Power                           | 400 W                                     |
| Operating Frequency             | 480 KHz                                   |
| Input Voltage                   | 230 VAC + 15% @ 50/60 Hz (110 V optional) |
| Display                         | LCD                                       |
| Weight                          | 5.5 kg                                    |
| Program                         | 99 Programs Memory                        |
| Tissue Response Circuit         | Available                                 |
| Patient plate Monitoring System | Available                                 |
| Monopolar cut mode              |                                           |
| Pure Cut                        | 400 W                                     |
| Blend 1                         | 250 W                                     |
| Blend 2                         | 200 W                                     |
| Endocut                         | 99 W                                      |
| Monopolar coagulation modes     |                                           |
| Spray                           | 120 W                                     |
| Fulguration                     | 150 W                                     |
| Desiccation/soft                | 150 W                                     |
| Bipolar Modes                   |                                           |
| Bi-Coag                         | 120 W                                     |
| Bi-Cut                          | 120 W                                     |
| Sealer Mode                     | Available                                 |
| Seal                            | 150 W                                     |