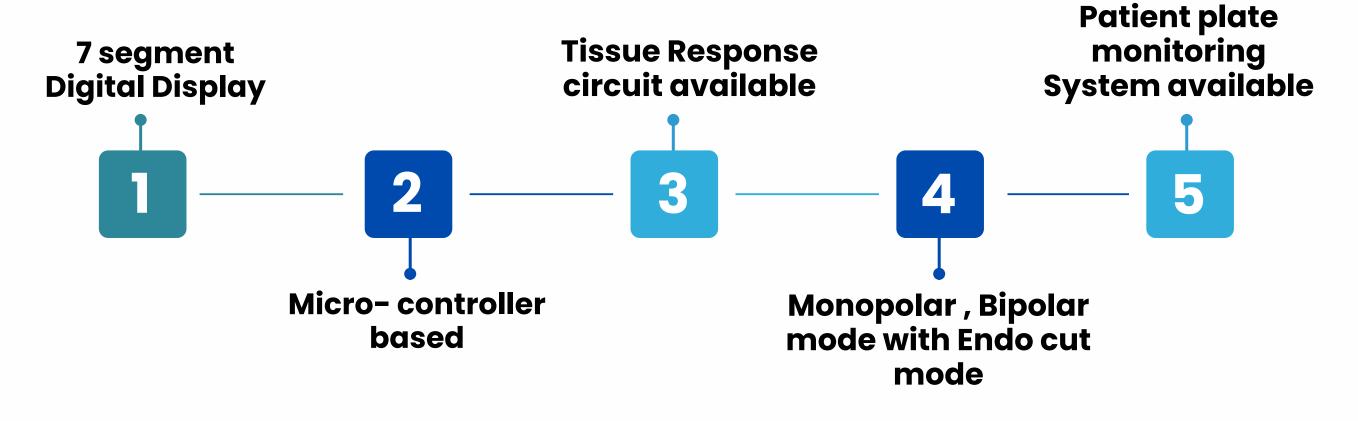

# PERFORMANCE FEATURES

#### TECHNICAL SPECIFICATION

| MODEL                           | ENSURG 400        |
|---------------------------------|-------------------|
| Power                           | 400 W             |
| Operating Frequency             | 480 KHz           |
| Input Voltage                   | 170-260 VAC/50 Hz |
| Display                         | 7 seg LED         |
| Weight                          | 5.5 kg            |
| Tissue Response Circuit         | Available         |
| Patient plate Monitoring System | Available         |
| Monopolar cut mode              |                   |
| Pure Cut                        | 400 W             |
| Blend 1                         | 250 W             |
| Blend 2                         | 200 W             |
| Endocut                         | 99 W              |
| Monopolar coagulation modes     |                   |
| Spray                           | 120 W             |
| Fulguration                     | 150 W             |
| Desiccation/soft                | 150 W             |
| Bipolar modes                   |                   |
| Micro                           | 80 W              |
| Macro                           | 80 W              |
| Bi-Cut                          | 99 A              |