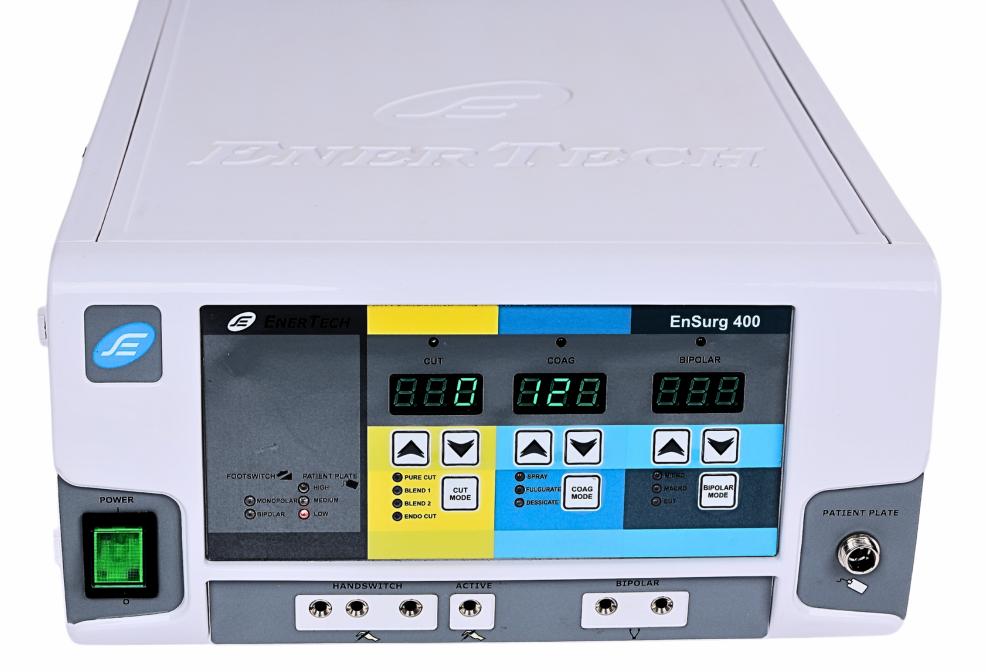

# ENSURG 400

ENVIENS IL TEXCIEI.

**CDSCO CERTIFIED** 

www.enertechhealtcare.com

### ENSURG 400