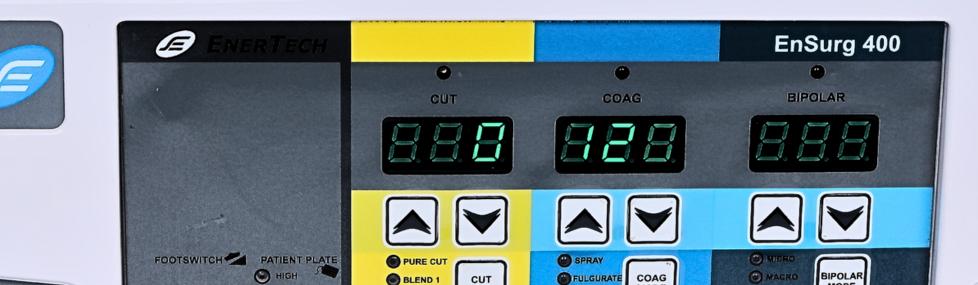

# ENSURG 400



ENVIENS IL TEXCIEI.



**CDSCO CERTIFIED** 

www.enertechhealtcare.com





#### TECHNICAL SPECIFICATION

| MODEL                           | ENSURG 400        |
|---------------------------------|-------------------|
| Power                           | 400 W             |
| Operating Frequency             | 480 KHz           |
| Input Voltage                   | 170-260 VAC/50 Hz |
| Display                         | 7 seg LED         |
| Weight                          | 5.5 kg            |
| Tissue Response Circuit         | Available         |
| Patient plate Monitoring System | Available         |
| Monopolar cut mode              |                   |
| Pure Cut                        | 400 W             |
| Blend 1                         | 250 W             |
| Blend 2