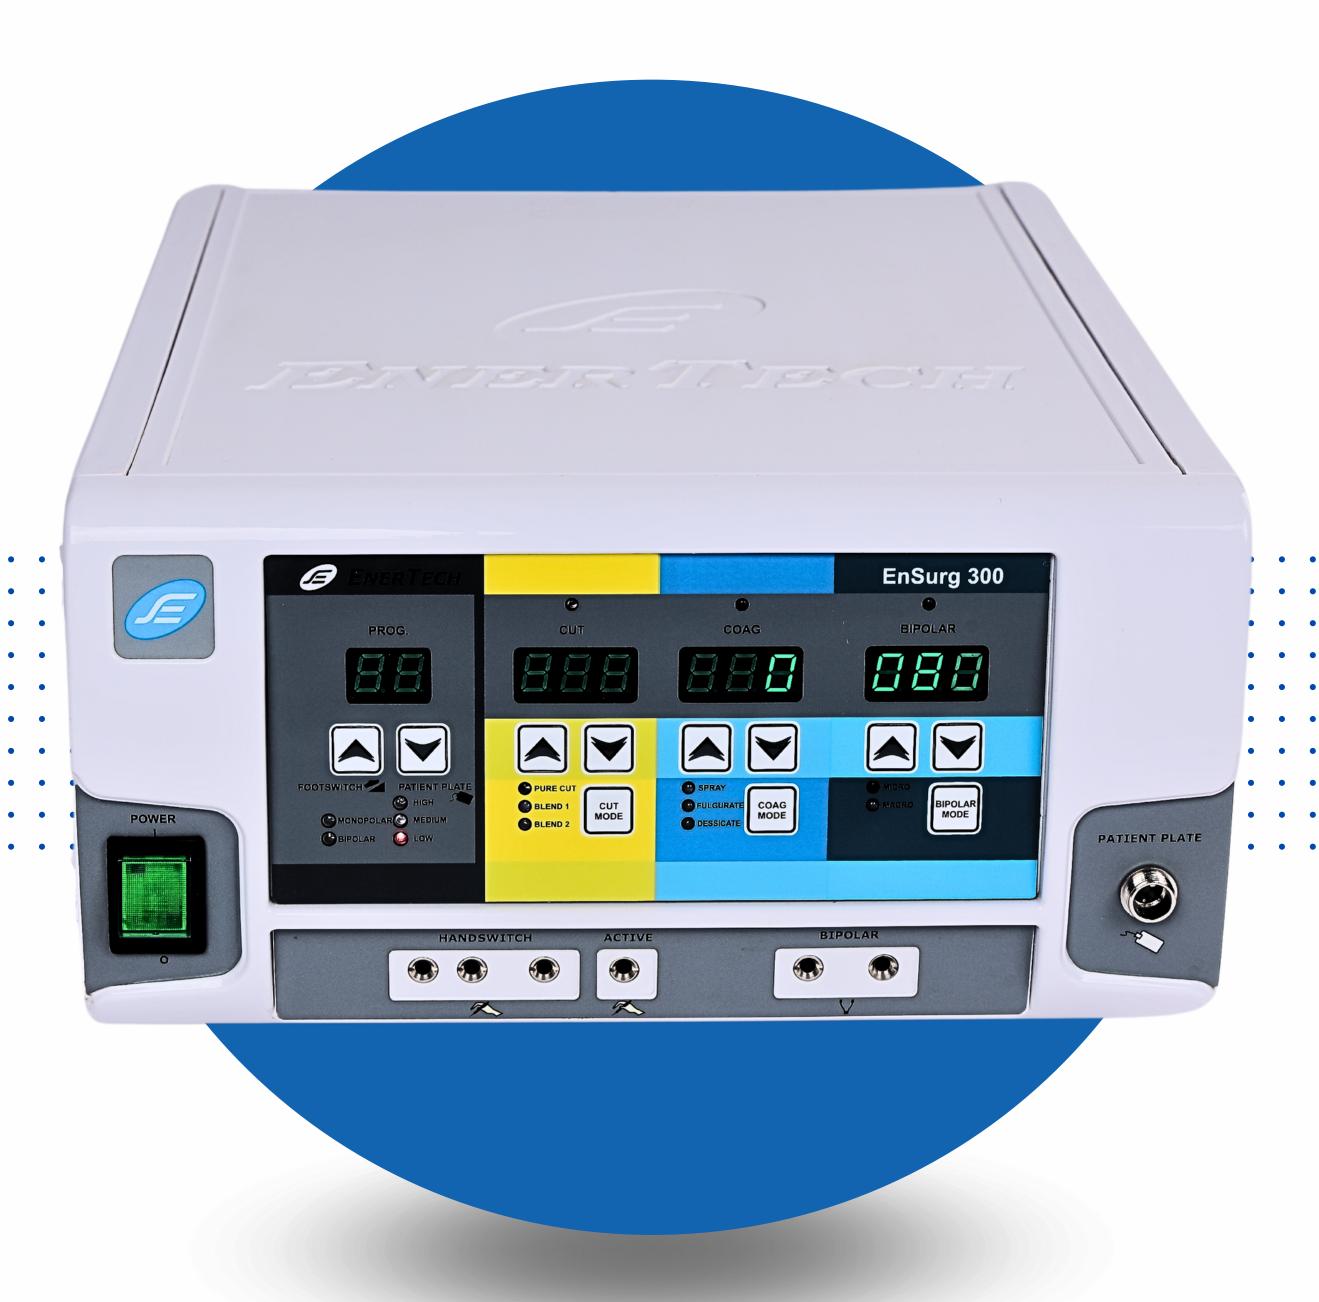

## ENSURG 300

ESU

YEARS OF EXCELLENCE

## TECHNICAL SPECIFICATION

| MODEL                           | ENSURG 300        |
|---------------------------------|-------------------|
| Power                           | 300 W             |
| Operating Frequency             | 480 KHz           |
| Input Voltage                   | 170-260 VAC/50 Hz |
| Display                         | 7 seg LED         |
| Weight                          | 5.5 kg            |
| Program                         | 6                 |
| Tissue Response Circuit         | Available         |
| Patient plate Monitoring System | Available         |
| Monopolar cut mode              |                   |
| Pure Cut                        | 300 W , 500 Ω     |
| Blend 1                         | 250 W             |
| Blend 2                         | 200 W             |
| Monopolar coagulation modes     |                   |
| Spray                           | 120 W             |
| Fulguration                     | 150 W             |
| Desiccation/soft                | 150 W             |
| Bipolar modes                   |                   |
| Micro                           | 80 W              |
| Macro                           | 80 W              |

## PERFORMANCE FEATURES

Micro controller based

Suitable for Urology, GL, Gynecologist, Orthopedic, Thoracic & Plastic surgery

## ENSURG 300