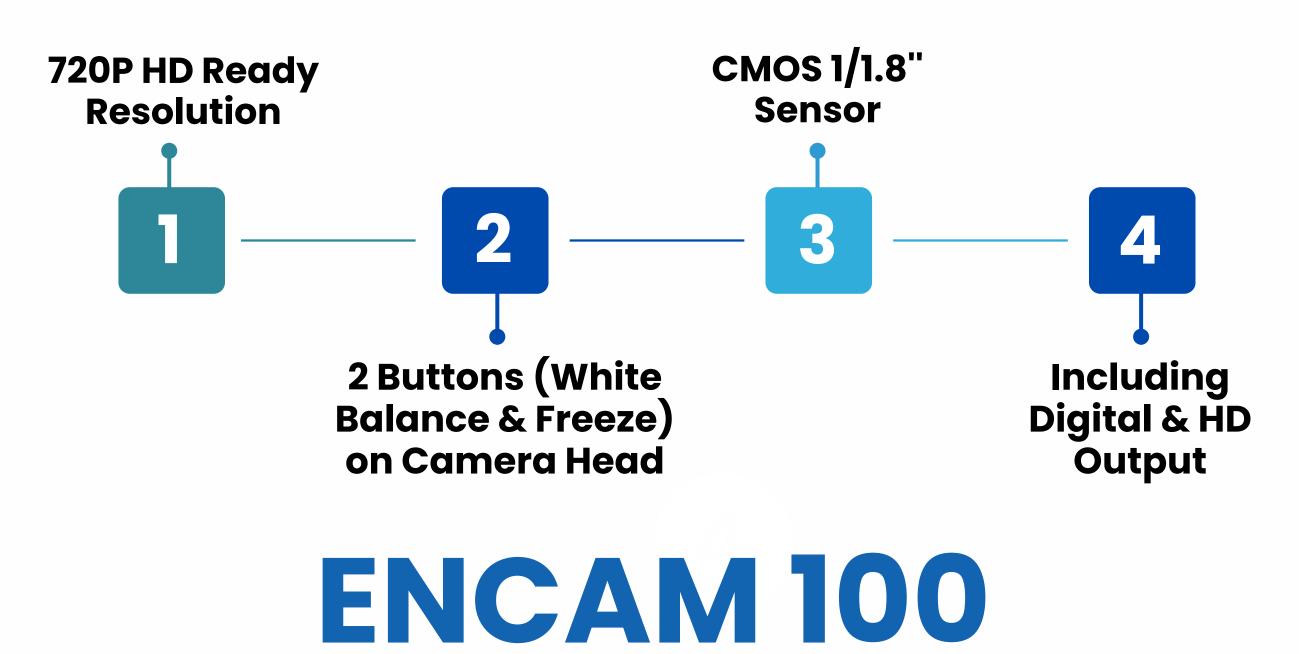

## PERFORMANCE FEATURES

## TECHNICAL SPECIFICATION

| MODEL                    | ENCAM 100                                               |
|--------------------------|---------------------------------------------------------|
| Image Sensor             | 1/2.8"                                                  |
| Frame Rate               | 60 FPS @ 720 P                                          |
| Sensor Resolution        | 1.2 Megapixel 720 P                                     |
| Focal Length of the lens | 18 mm - 28 mm Lens                                      |
| Gain Control (AGC)       | Yes                                                     |
| Brightness Control       | 0-20 Steps (Adjust according to light source intensity) |
| Settings                 | On Screen Display (OSD)                                 |
| No of buttons on head    | Two (W.B. and Freeze)                                   |
| Output                   | VGA, CVBS                                               |
| Sharpness Adjustment     | Yes                                                     |
| Antie Morie              | Yes                                                     |
| White Balance            | PUSHLOCK                                                |
| Camera Cable length      | 3 meter Ultra Soft Silicon Cable                        |
| Power Cable Length       | 2.5 Meter                                               |
| Supported Endoscope      | Rigid Endoscope/Flexible Endoscope                      |
| Supported Light Source   | Works best with LED Light source                        |
| Power                    | 230 V.AC                                                |
| Dimension                | W.H.D. 300mm, 70mm, 200mm                               |
| Weight                   | 2 kg                                                    |
| Digital Zoom             | IX-10X                                                  |