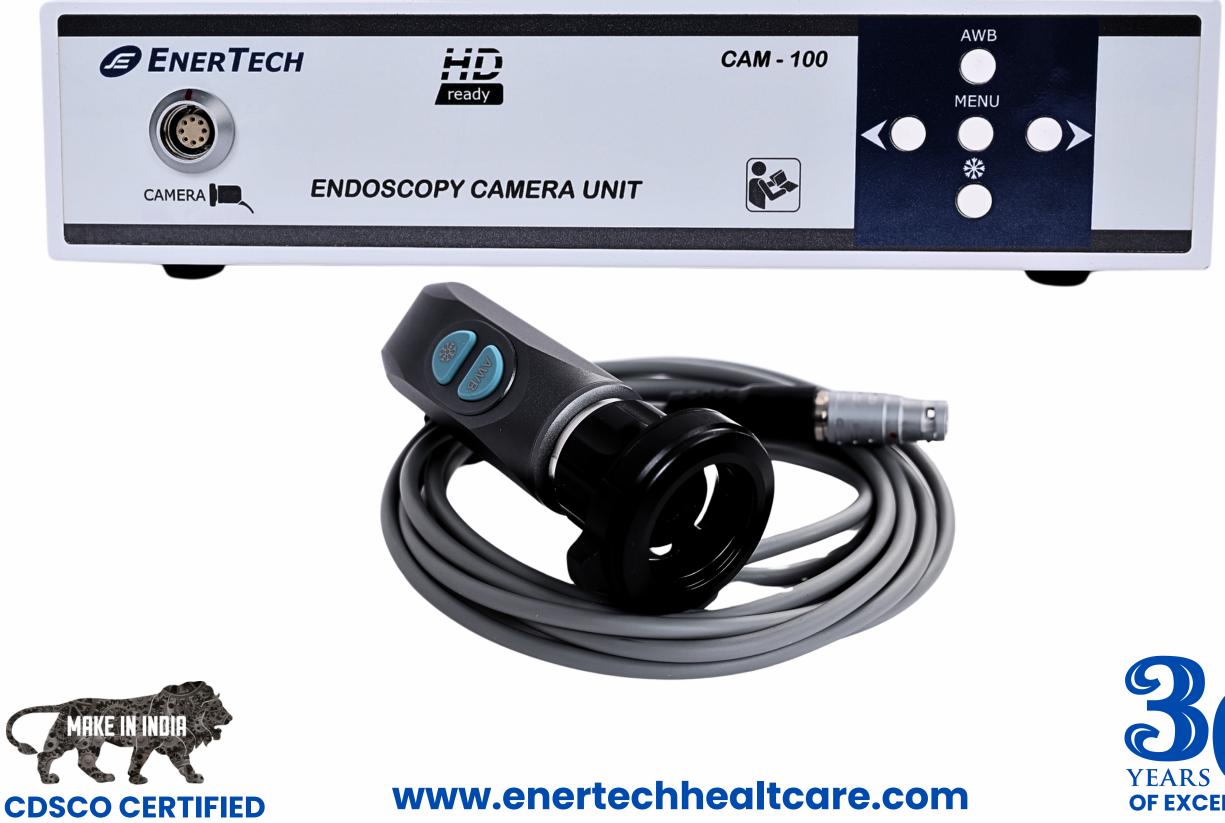

## TECHNICAL SPECIFICATION

| MODEL                    | ENCAM 100                                               |
|--------------------------|---------------------------------------------------------|
| Image Sensor             | 1/2.8"                                                  |
| Frame Rate               | 60 FPS @ 720 P                                          |
| Sensor Resolution        | 1.2 Megapixel 720 P                                     |
| Focal Length of the lens | 18 mm - 28 mm Lens                                      |
| Gain Control (AGC)       | Yes                                                     |
| Brightness Control       | 0-20 Steps (Adjust according to light source intensity) |
| Settings                 | On Screen Display (OSD)                                 |
| No of buttons on head    | Two (W.B. and Freeze)                                   |
| Output                   | VGA, CVBS                                               |
| Sharpness Adjustment     | Yes                                                     |
| Antie Morie              | Yes                                                     |
| White Balance            | PUSHLOCK                                                |
| Camera Cable length      | 3 meter Ultra Soft Silicon Cable                        |
| Power Cable Length       | 2.5 Meter                                               |
| Supported Endoscope      | Rigid Endoscope/Flexible Endoscope                      |
| Supported Light Source   | Works best with LED Light source                        |
| Power                    | 230 V.AC                                                |
| Dimension                | W.H.D. 300mm, 70mm, 200mm                               |
| Weight                   | 2 kg                                                    |
| Digital Zoom             | IX-10X                                                  |