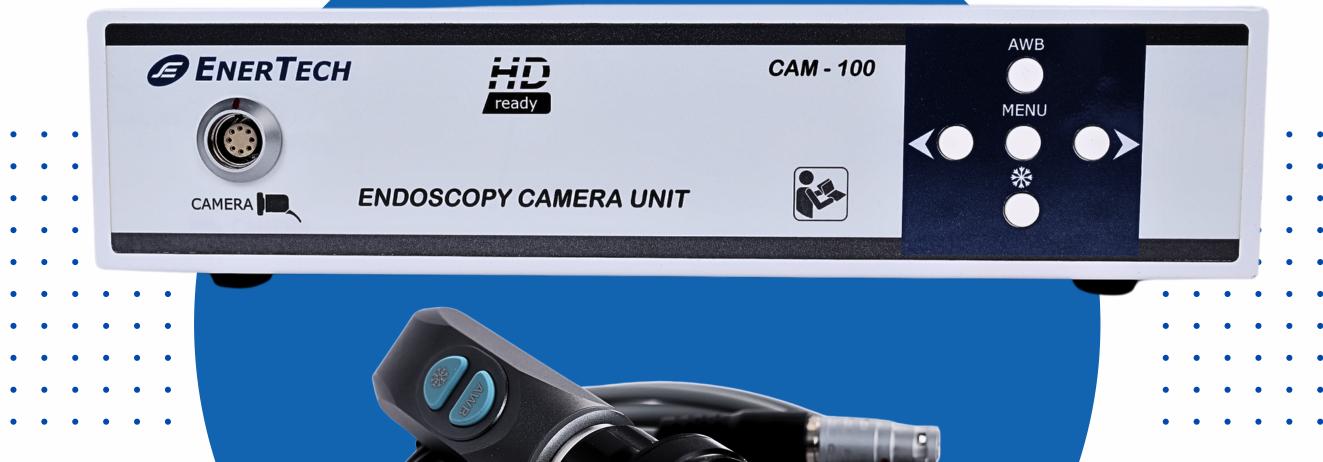

## TECHNICAL SPECIFICATION

| MODEL                    | ENCAM 100                                               |
|--------------------------|---------------------------------------------------------|
| Image Sensor             | 1/2.8"                                                  |
| Frame Rate               | 60 FPS @ 720 P                                          |
| Sensor Resolution        | 1.2 Megapixel 720 P                                     |
| Focal Length of the lens | 18 mm - 28 mm Lens                                      |
| Gain Control (AGC)       | Yes                                                     |
| Brightness Control       | 0-20 Steps (Adjust according to light source intensity) |
| Settings                 | On Screen Display (OSD)                                 |
| No of buttons on head    | Two (W.B. and Freeze)                                   |
| Output                   | VGA, CVBS                                               |
| Sharpness Adjustment     | Yes                                                     |
| Antie Morie              | Yes                                                     |
| White Balance            | PUSHLOCK                                                |
| Camera Cable length      | 3 meter Ultra Soft Silicon Cable                        |
| Power Cable Length       | 2.5 Meter                                               |
| Supported Endoscope      | Rigid Endoscope/Flexible Endoscope                      |
| Supported Light Source   | Works best with LED Light source                        |
| Power                    | 230 V.AC                                                |
| Dimension                | W.H.D. 300mm, 70mm, 200mm                               |
| Weight                   | 2 kg                                                    |
| Digital Zoom             | IX-10X                                                  |