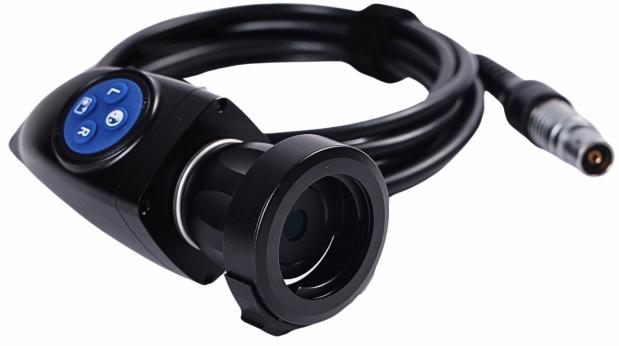

## **TECHNICAL SPECIFICATION**

| MODEL                       | ENCAM 500                                       |
|-----------------------------|-------------------------------------------------|
| Power                       | 230 VAC                                         |
| Dimension                   | 290*125*305                                     |
| Weight                      | 3.5 kg                                          |
| Setting                     | On screen Display                               |
| Buttons on cam head         | 4 (WB , Freeze, brightness increase & decrease) |
| Image Sensor                | 1/1.8"                                          |
| Frame rate                  | 60 FPS @1080 P                                  |
| Sensor Resolution           | 2.4 megapixel 1080 P                            |
| <b>Recording Resolution</b> | 1080P Full HD @60FpS                            |
| Snap Short Resolution       | 1920*1080 Pixel                                 |
| Focal Length of lens        | 18 – 28 mm lens                                 |
| Gain control (AGC)          | Available                                       |
| Brightness Control          | 0-20 steps                                      |
| Sharpness Adjustment        | Available                                       |
| Antie Morie                 | Available                                       |
| White Balance               | Push Lock                                       |
| Camera Cable Length         | 3 m                                             |
| Powercable length           | 2.5 m                                           |
| Digital Zoom                | 1x-10x                                          |
| Output                      | HDMI, DVI, CVBS, SDI                            |
| Supported Endoscope         | Rigid Endoscope / Flexible Endoscope            |
| Supported Light source      | LED                                             |
| Recording mode              | Via USB, Pendrive                               |