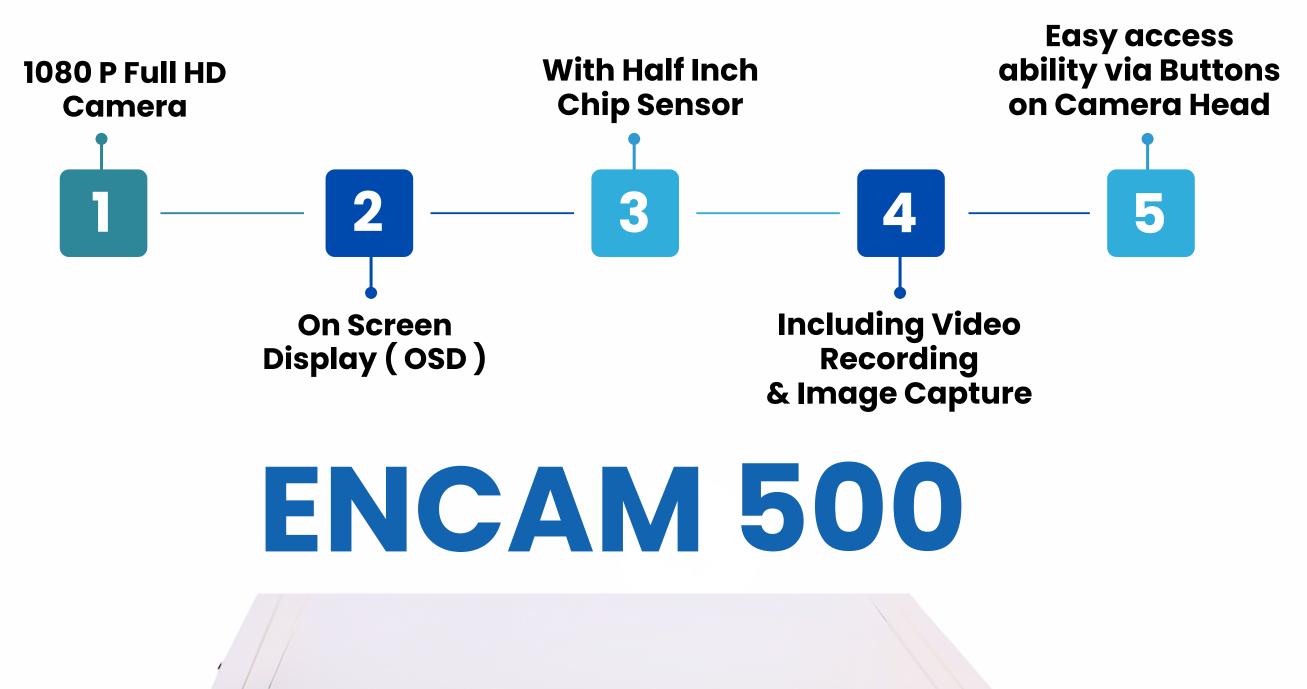

## PERFORMANCE FEATURES

www.enertechhealtcare.com

## **TECHNICAL SPECIFICATION**

| MODEL                       | ENCAM 500                                       |
|-----------------------------|-------------------------------------------------|
| Power                       | 230 VAC                                         |
| Dimension                   | 290*125*305                                     |
| Weight                      | 3.5 kg                                          |
| Setting                     | On screen Display                               |
| Buttons on cam head         | 4 (WB , Freeze, brightness increase & decrease) |
| Image Sensor                | 1/1.8"                                          |
| Frame rate                  | 60 FPS @1080 P                                  |
| Sensor Resolution           | 2.4 megapixel 1080 P                            |
| <b>Recording Resolution</b> | 1080P Full HD @60FpS                            |
| Snap Short Resolution       | 1920*1080 Pixel                                 |
| Focal Length of lens        | 18 – 28 mm lens                                 |
| Gain control (AGC)          | Available                                       |
| Brightness Control          | 0-20 steps                                      |
| Sharpness Adjustment        | Available                                       |
| Antie Morie                 | Available                                       |
| White Balance               | Push Lock                                       |
| Camera Cable Length         | 3 m                                             |
| Powercable length           | 2.5 m                                           |
| Digital Zoom                | 1x-10x                                          |
| Output                      | HDMI, DVI, CVBS, SDI                            |
| Supported Endoscope         | Rigid Endoscope / Flexible Endoscope            |
| Supported Light source      | LED                                             |
| Recording mode              | Via USB, Pendrive                               |