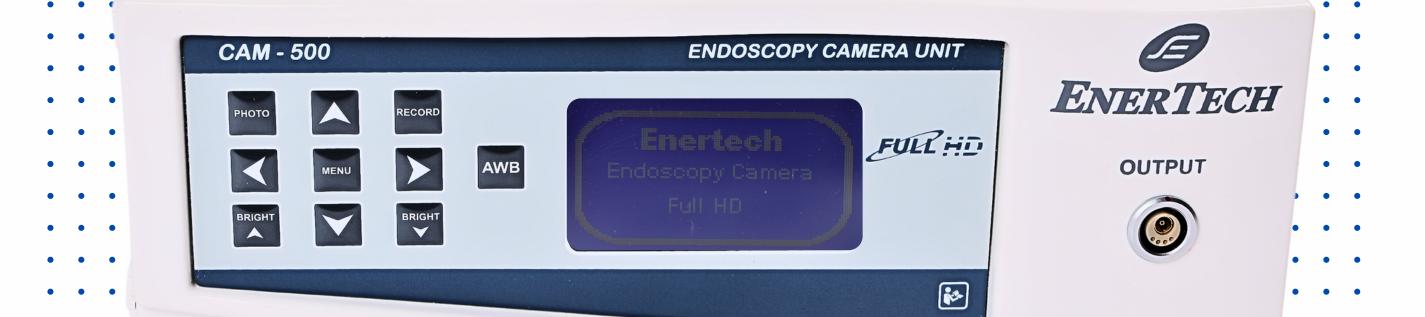

## ENDOSCOPY CAMERAS

## **ENCAM 500**

6

**S YEARS OF EXCELLENCE** 

www.enertechhealtcare.com

## **TECHNICAL SPECIFICATION**

| MODEL                       | ENCAM 500                                       |
|-----------------------------|-------------------------------------------------|
| Power                       | 230 VAC                                         |
| Dimension                   | 290*125*305                                     |
| Weight                      | 3.5 kg                                          |
| Setting                     | On screen Display                               |
| Buttons on cam head         | 4 (WB , Freeze, brightness increase & decrease) |
| Image Sensor                | 1/1.8"                                          |
| Frame rate                  | 60 FPS @1080 P                                  |
| Sensor Resolution           | 2.4 megapixel 1080 P                            |
| <b>Recording Resolution</b> | 1080P Full HD @60FpS                            |
| Snap Short Resolution       | 1920*1080 Pixel                                 |
| Focal Length of lens        | 18 – 28 mm lens                                 |
| Gain control (AGC)          | Available                                       |
| Brightness Control          | 0-20 steps                                      |
| Sharpness Adjustment        | Available                                       |
| Antie Morie                 | Available                                       |
| White Balance               | Push Lock                                       |
| Camera Cable Length         | 3 m                                             |
| Powercable length           | 2.5 m                                           |
| Digital Zoom                | 1x-10x                                          |
| Output                      | HDMI, DVI, CVBS, SDI                            |
| Supported Endoscope         | Rigid Endoscope / Flexible Endoscope            |
| Supported Light source      | LED                                             |
| Recording mode              | Via USB, Pendrive                               |