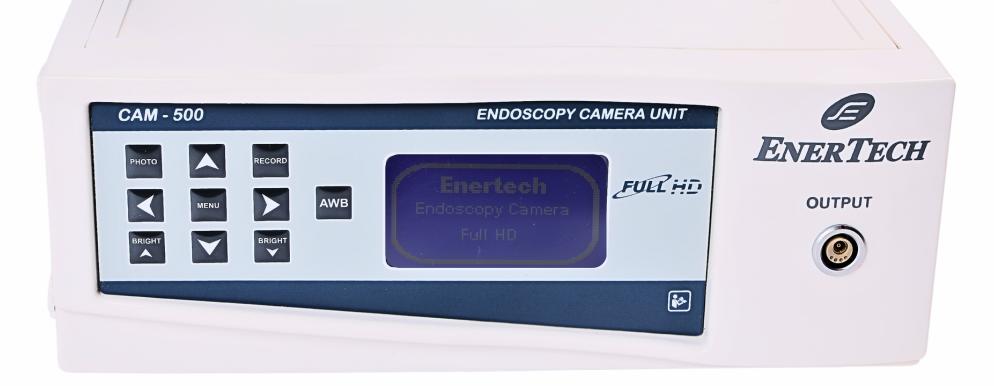

## ENDOSCOPY CAMERAS

## **ENCAM 500**

6

**S YEARS OF EXCELLENCE** 

www.enertechhealtcare.com

## **TECHNICAL SPECIFICATION**

| MODEL                       | ENCAM 500                                       |
|-----------------------------|-------------------------------------------------|
| Power                       | 230 VAC                                         |
| Dimension                   | 290*125*305                                     |
| Weight                      | 3.5 kg                                          |
| Setting                     | On screen Display                               |
| Buttons on cam head         | 4 (WB , Freeze, brightness increase & decrease) |
| Image Sensor                | 1/1.8"                                          |
| Frame rate                  | 60 FPS @1080 P                                  |
| Sensor Resolution           | 2.4 megapixel 1080 P                            |
| <b>Recording Resolution</b> | 1080P Full HD @60FpS                            |
| Snap Short Resolution       | 1920*1080 Pixel                                 |
| Focal Length of lens        | 18 – 28 mm lens                                 |
| Gain control (AGC)          | Available                                       |
| Brightness Control          | 0-20 steps                                      |
| Sharpness Adjustment        | Available                                       |
| Antie Morie                 | Available                                       |
| White Balance               | Push Lock                                       |
| Camera Cable Length         | 3 m                                             |
| Powercable length           | 2.5 m                                           |
| Digital Zoom                | 1x-10x                                          |
| Output                      | HDMI, DVI, CVBS, SDI                            |
| Supported Endoscope         | Rigid Endoscope / Flexible Endoscope            |
| Supported Light source      | LED                                             |
| Recording mode              | Via USB, Pendrive                               |